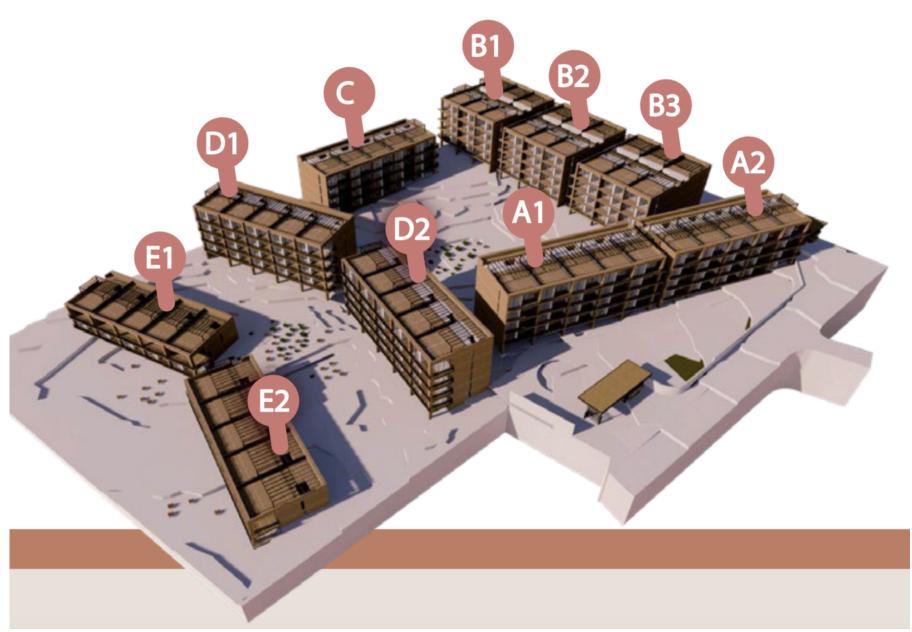

## CUATROVIENTOS > K

| Unit          | Туре      | Model  | Listing usd                                                                     |         | Lis | ting pesos | Bedrooms | Bathrooms | Extras  | Availability  |
|---------------|-----------|--------|---------------------------------------------------------------------------------|---------|-----|------------|----------|-----------|---------|---------------|
| A1 103        | Condo     | Bahia  | USD                                                                             | 395,000 | \$  | 7,307,500  | 2        | 2         |         | Pending       |
| A2 401        | Penthouse | Brisa  | USD                                                                             | 580,000 | \$  | 10,730,000 | 3        | 3         | Rooftop | Ready to move |
| A2 402        | Penthouse | Serena | USD                                                                             | 520,000 | \$  | 9,620,000  | 2        | 2.5       | Rooftop | Ready to move |
| A2 405        | Penthouse | Brisa  | USD                                                                             | 580,000 | \$  | 10,730,000 | 3        | 3         | Rooftop | Ready to move |
| D2 203        | Condo     | Bahia  | USD                                                                             | 495,000 | \$  | 9,157,500  | 2        | 2         |         | April 2024    |
| D2 301        | Condo     | Brisa  | USD                                                                             | 625,000 | \$  | 11,562,500 | 3        | 3         |         | Pending       |
| D2 302        | Condo     | Serena | USD                                                                             | 525,000 | \$  | 9,712,500  | 2        | 2.5       |         | April 2024    |
| D2 303        | Condo     | Bahia  | USD                                                                             | 530,000 | \$  | 9,805,000  | 2        | 2         |         | Pending       |
| E2 101        | Condo     | Brisa  | USD                                                                             | 515,000 | \$  | 9,527,500  | 3        | 3         |         | January 2024  |
| E2 102        | Condo     | Serena | USD                                                                             | 480,000 | \$  | 8,880,000  | 2        | 2.5       |         | January 2024  |
| E2 103        | Condo     | Bahia  | USD                                                                             | 470,000 | \$  | 8,695,000  | 2        | 2         |         | January 2024  |
| E2 105        | Condo     | Brisa  | USD                                                                             | 515,000 | \$  | 9,527,500  | 3        | 3         |         | January 2024  |
| E2 201        | Penthouse | Brisa  | USD                                                                             | 645,000 | \$  | 11,932,500 | 3        | 3         | Rooftop | January 2024  |
| E2 202        | Penthouse | Serena | USD                                                                             | 530,000 | \$  | 9,805,000  | 2        | 2.5       | Rooftop | January 2024  |
| E2 203        | Penthouse | Bahia  | USD                                                                             | 545,000 | \$  | 10,082,500 | 2        | 2         | Rooftop | January 2024  |
| E2 204        | Penthouse | Serena | USD                                                                             | 530,000 | \$  | 9,805,000  | 2        | 2.5       | Rooftop | January 2024  |
| Exchange rate |           | 18.5   | Prices subject to change without previous notice                                |         |     |            |          |           |         |               |
|               |           |        | Prices includes all carpinterías, AC, and fully equipped kitchen and appliances |         |     |            |          |           |         |               |
|               |           |        | Exchange rate will be based on Bank of Mexico FIX daily rate                    |         |     |            |          |           |         |               |